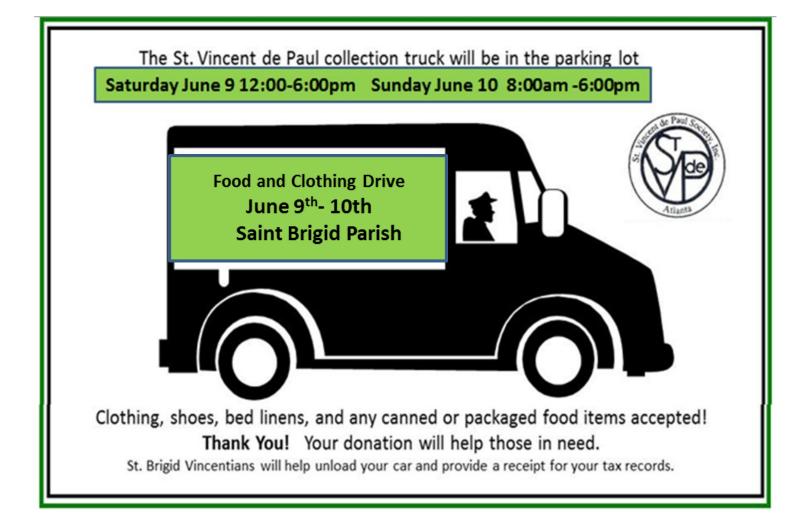

Bath Soap (bar) Toothpaste (small or med) Toothbrushes (individual) Mouthwash (small) Shampoo (small or med) Conditioner (small or med) Assorted razors/kits

Collection truck will be in the parking lot Saturday, June 9, 12:00pm - 6:00pm and Sunday, June 10, 8:00am - 6:00pm All items will need to be in good resalable condition.