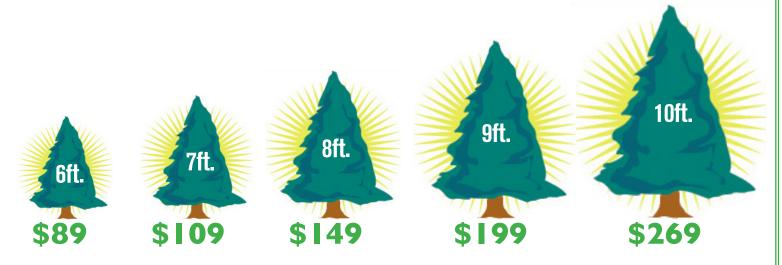

## **Annual Christmas Tree Sale**

All proceeds support parish ministries & local charities